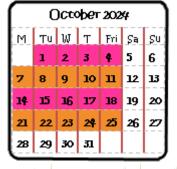

| September 2024 |    |    |    |     |    |    |
|----------------|----|----|----|-----|----|----|
| Μ              | Tu | W  | т  | Fri | Sa | Şu |
| 2              | 3  | ¢  |    | 6   |    | 8  |
| 9              | 10 | 11 | 12 | 13  | 14 | 15 |
| 16             | 17 | 18 | 19 | 20  | 21 | 22 |
| 23             | 24 | 25 | 26 | 27  | 28 | 29 |
| 30             |    |    |    |     |    |    |